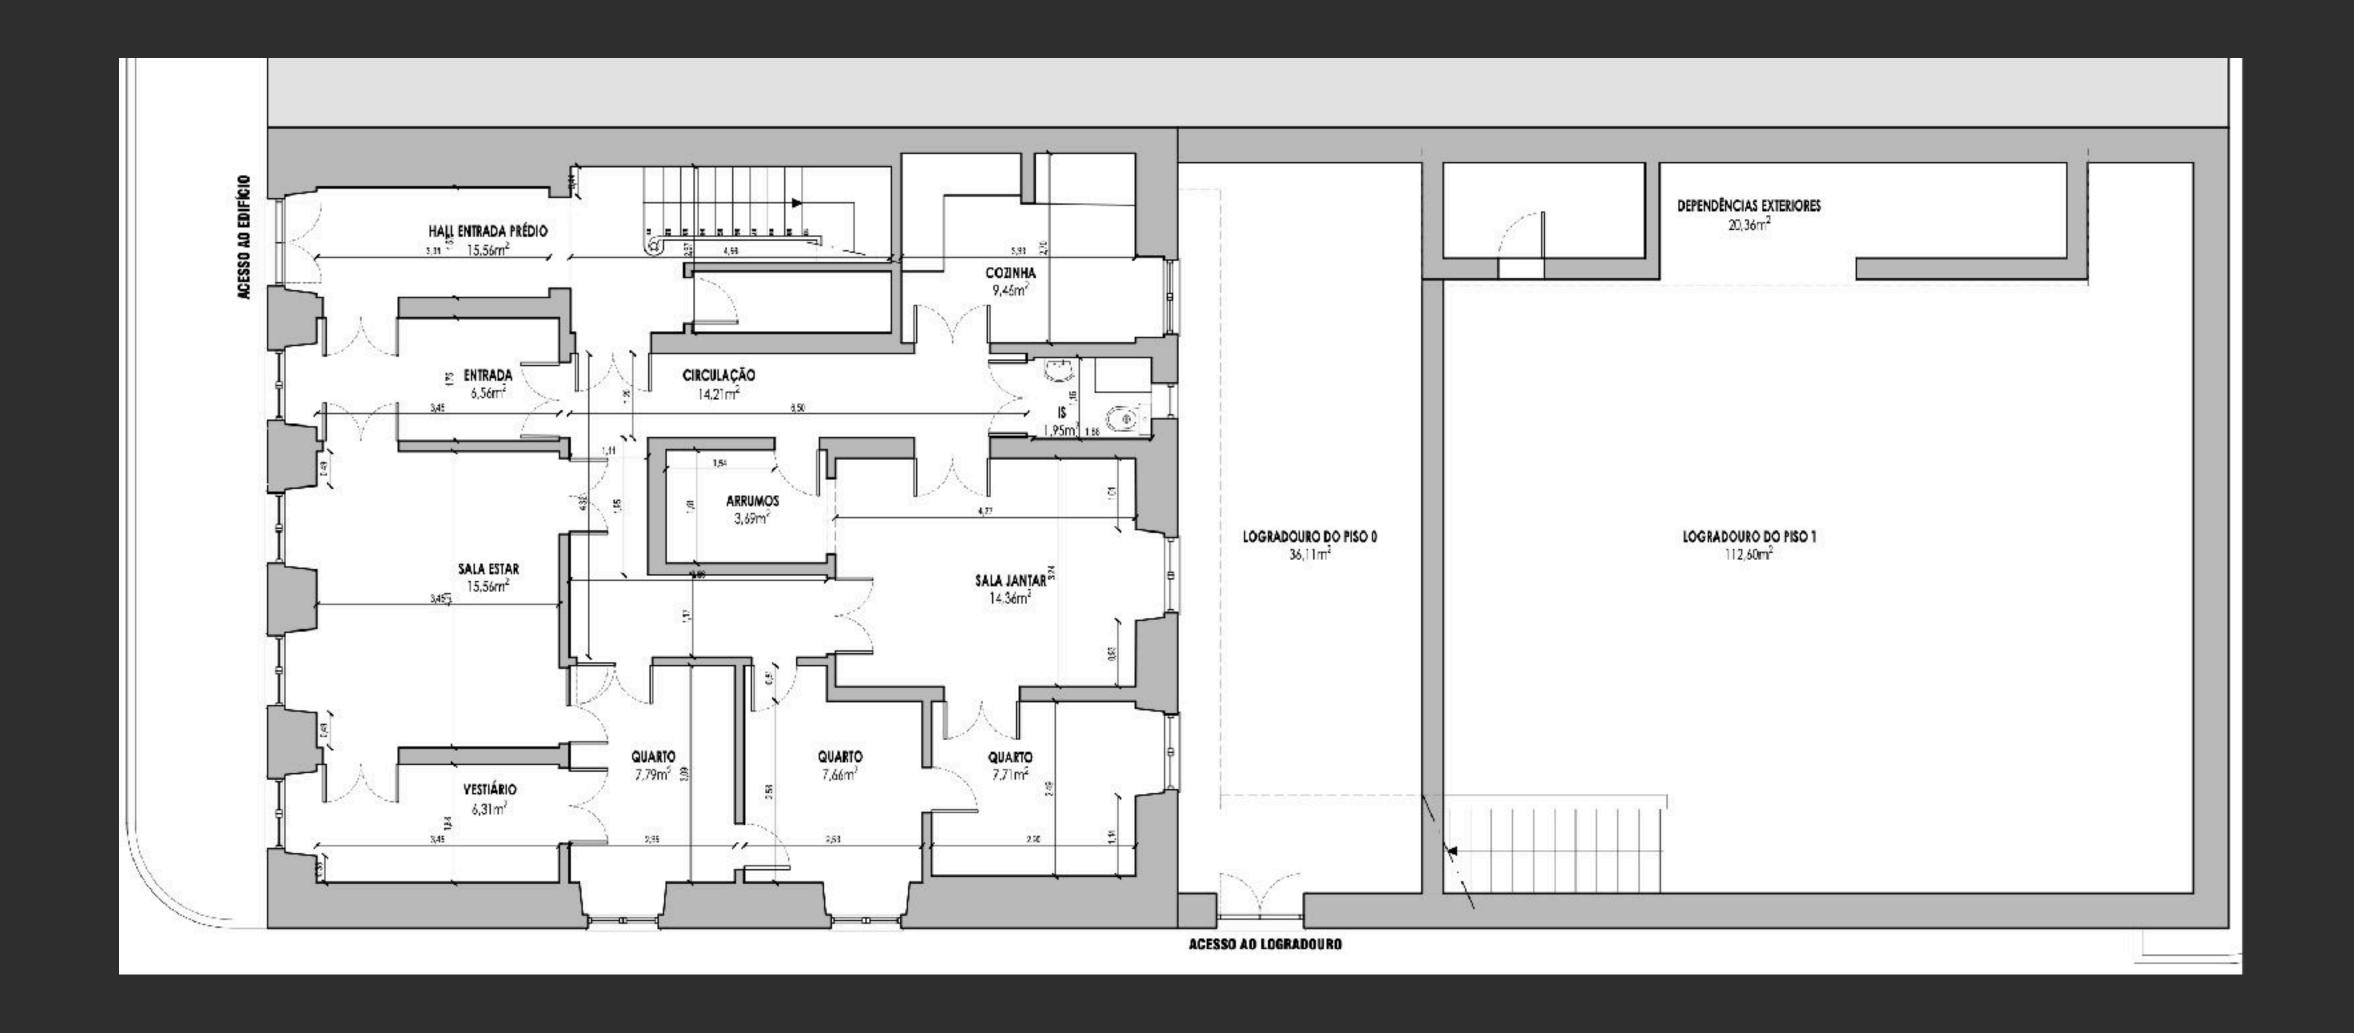

nd the Modernism, this area is know for the calm and relax lifestyle that goes along with an artistic and cultural scene.



# "The world's coolest neighborhood"

(Arroios)

by Time Out magazine



#### 1. Location



#### Rua de Arroios 2

A few steps from the subway station
Anjos, great restaurantes,
supermarkets, pharmacies and all the
amenities.

By car or public transportation, Rua de Arroios is perfectly located 15 minutes from the main universities, 10 minutes to the airport and 5 minutes from Avenida da Liberdade, Rossio and Saldanha.

Metro Anjos – 200 mts Praça Marques de Pombal –1.5Km Saldanha – 1.4Km

#### 1. Location



#### 1. Location



## 1. Location – Façade



Salable Area: 589 m2

Backyard: 174,55 m2

Lot Area: 317 m2



### 2. Floorplan – Existing 2022 – Ground Floor



### 2. Floorplan - Existing 2022 - 1st Floor



### 2. Floorplan – Existing 2022 – 2nd Floor



### 2. Floorplan – Existing 2022 – 3rd Floor



3. Project - PIP in approval





# 3. Project - PIP in approval





## 3. Project - PIP Areas

| PROPOSTA       |                             |          |                  |          |             |          |                     |
|----------------|-----------------------------|----------|------------------|----------|-------------|----------|---------------------|
| PROPOSTA       | TIPOLOGIA                   | ABP (m2) | Logradouro/Patio | Varandas | Arrecadação | ABC (m2) | ESTACIONAMENTO      |
| PISO -1        | ESTACIONAMENTO              | -        | -                | -        | -           | 312      | TOTAL 8 LUGARES     |
| PISO 0