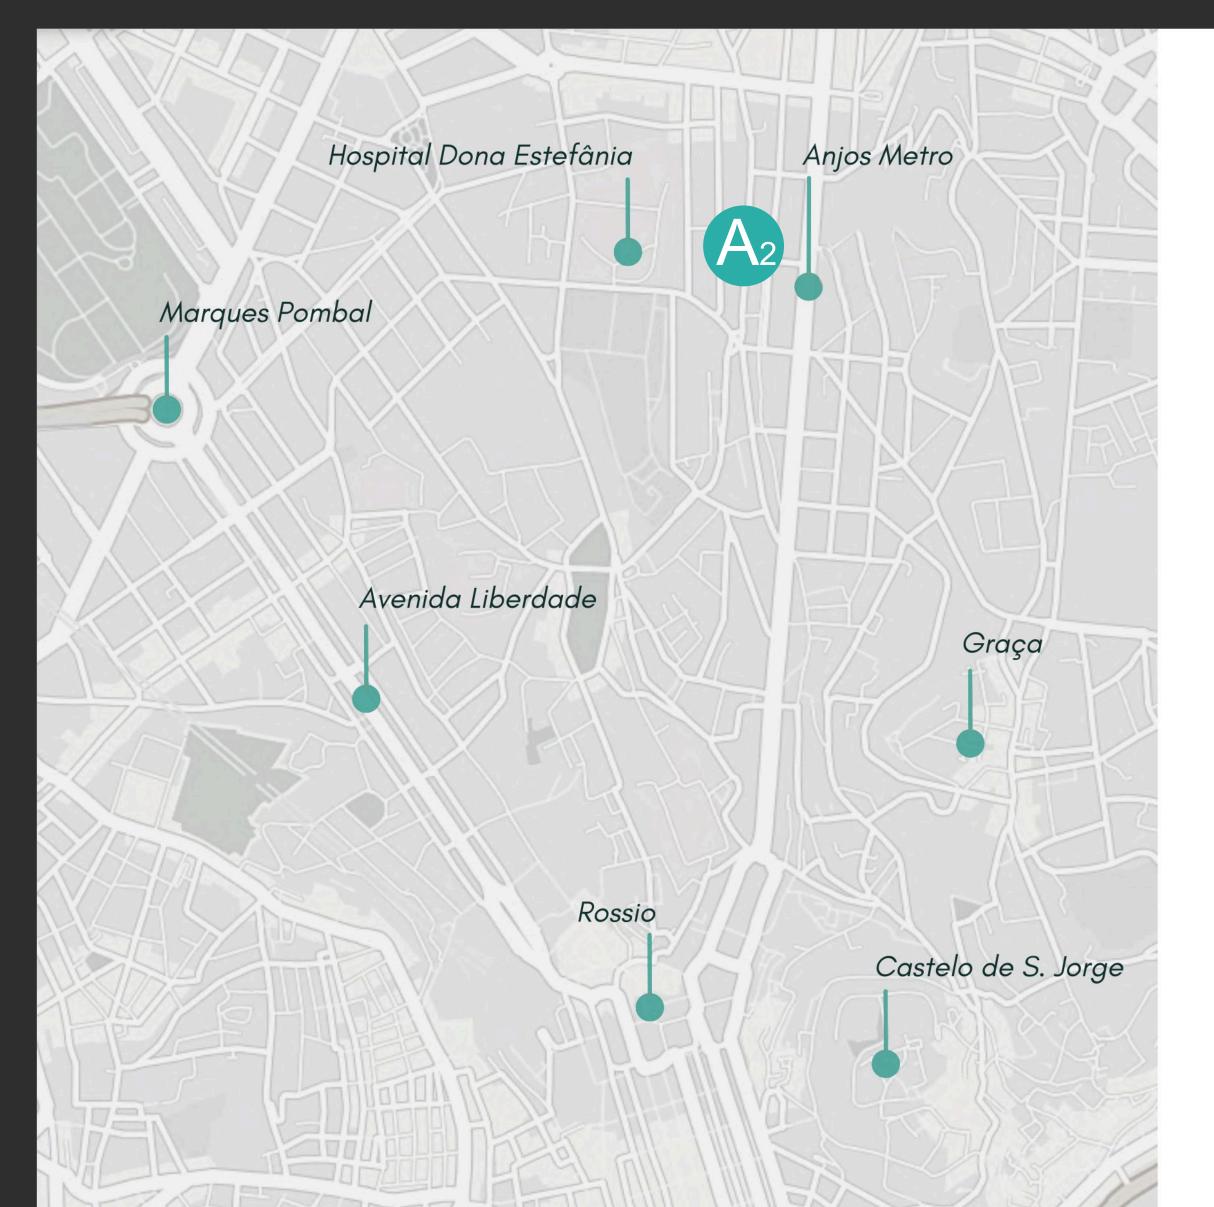

A&D CONSULTING

Innovative Sales Solutions for Real Estate

- 1. Location

- 2. Plans
  3. Project Analysis
  4. PIP Floorplans
  5. Asking Price and Terms

Rua de Arroios 2 is located in Arroios Parish, in Bairro de Inglaterra.

Surrounded d by culture and close to all services and amenities, this property is in the perfect spot to enjoy the best Lisbon has to offer.

The "Bairro de Inglaterra" (translated as England Neighbourhood) was set in 1916, to celebrate the aliança between Portugal and England in the 1st World War.

This small neighbourhood located in the hill between two of the most vibrant and fast growing areas of Lisbon, Anjos and Arroios.

With the architecture characteristics of Art Deco and the Modernism, this area is know for the calm and relax lifestyle that goes along with an artistic and cultural scene.

# "The world's coolest neighborhood"

(Arroios)

by Time Out magazine

#### Rua de Arroios 2

A few steps from the subway station
Anjos, great restaurantes,
supermarkets, pharmacies and all the
amenities.

By car or public transportation, Rua de Arroios is perfectly located 15 minutes from the main universities, 10 minutes to the airport and 5 minutes from Avenida da Liberdade, Rossio and Saldanha.

Metro Anjos – 200 mts Praça Marques de Pombal –1.5Km Saldanha – 1.4Km