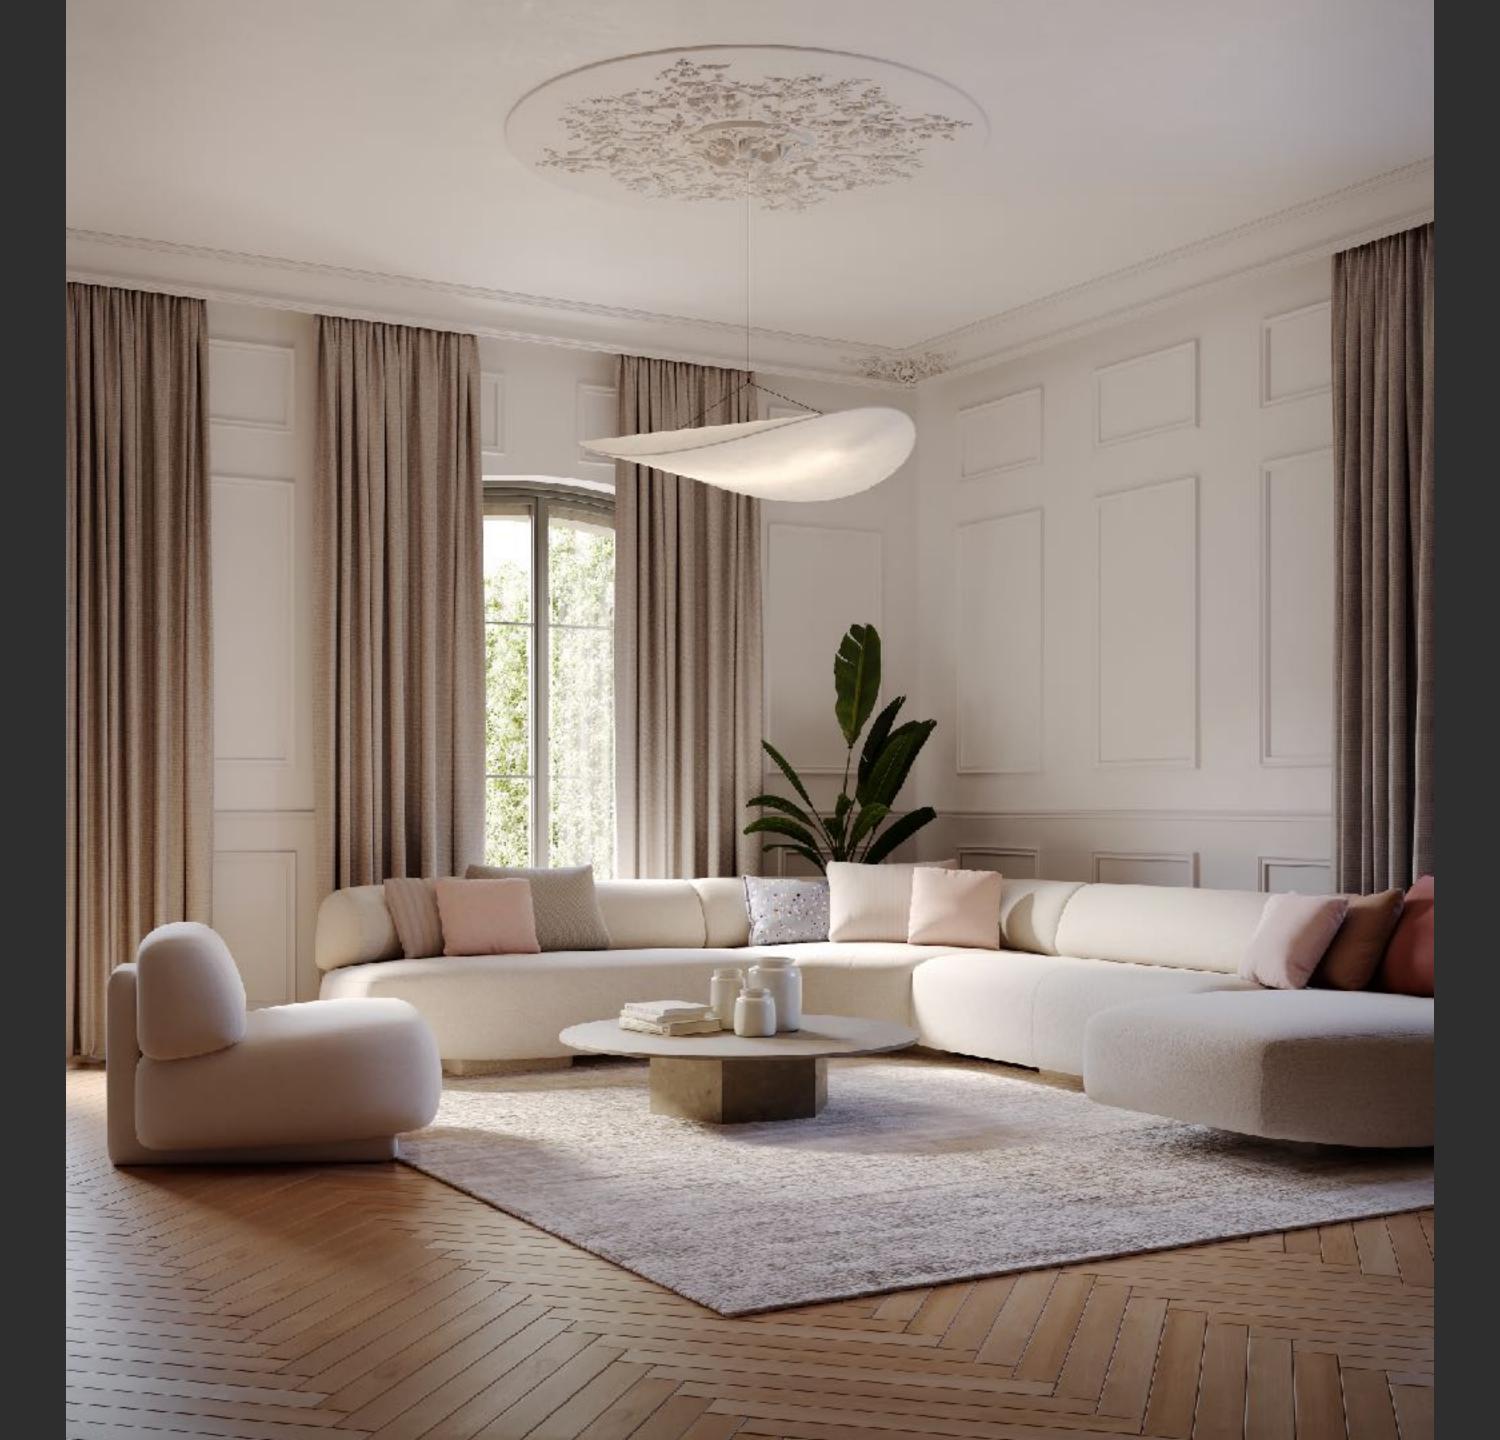

# 3. Project - Potential 3Ds study

High Ceilings and great potential for larger rooms and big windows