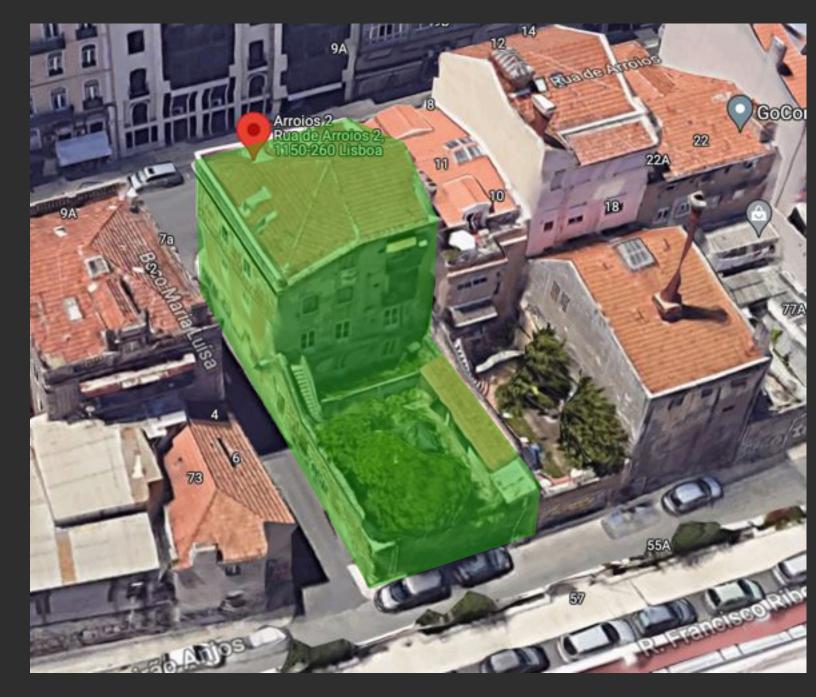

## 1. Location – Façade

Salable Area: 589 m2

Backyard: 174,55 m2

Lot Area: 317 m2