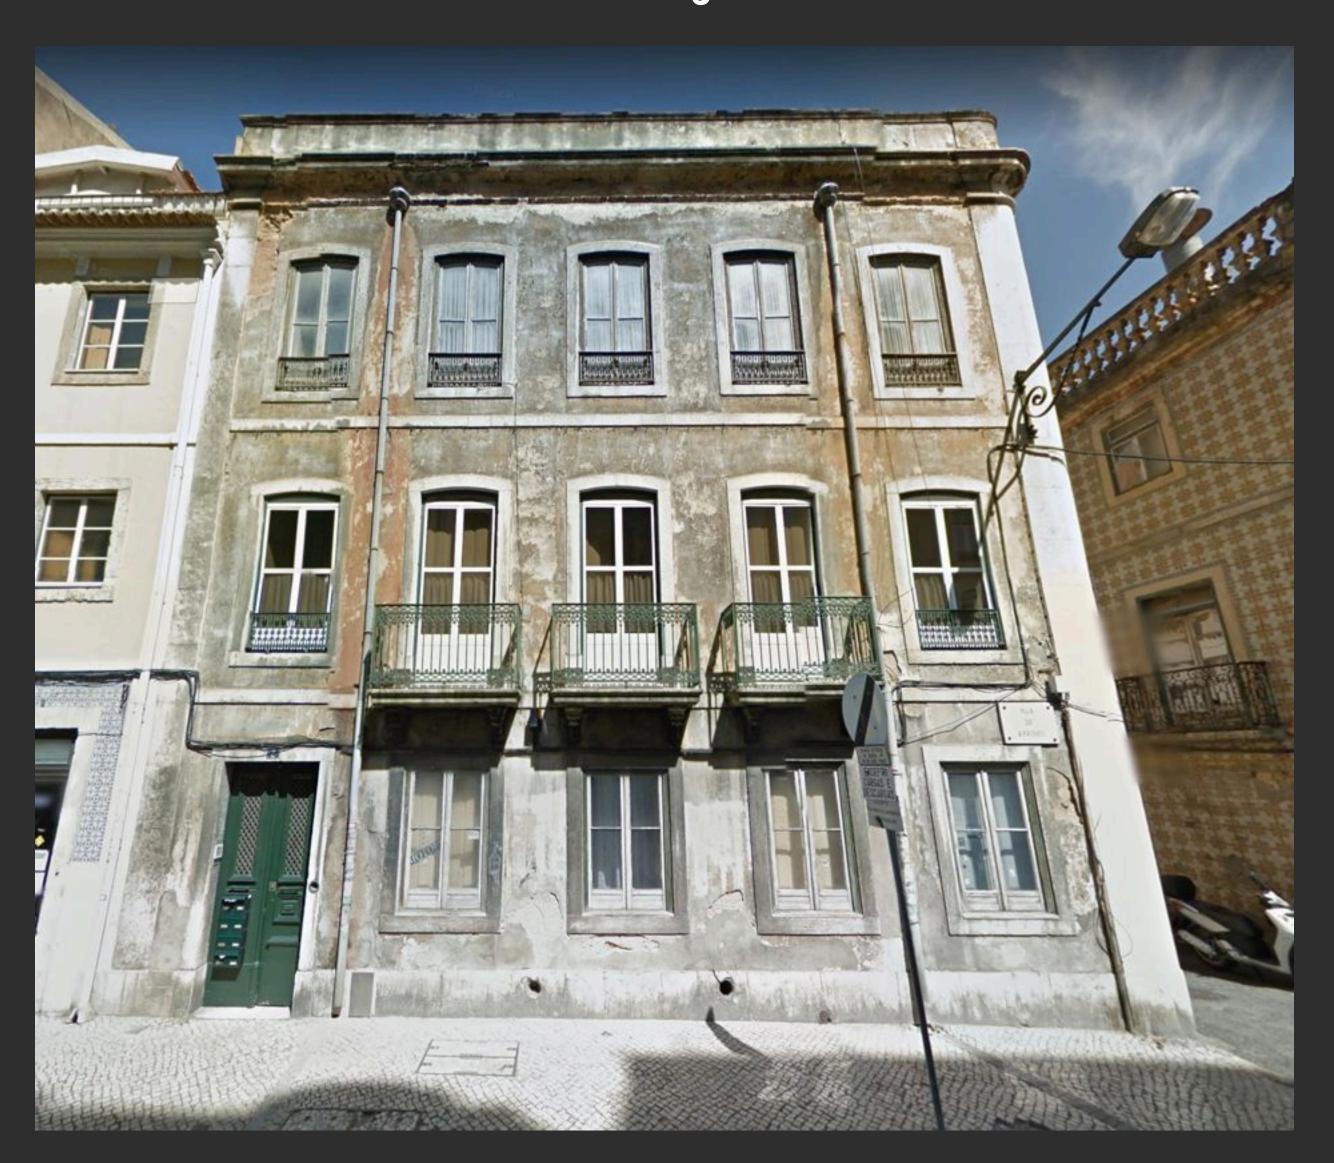

## 1. Location – Façade

Salable Area: 589 m2

Backyard: 174,55 m2

Lot Area: 317 m2