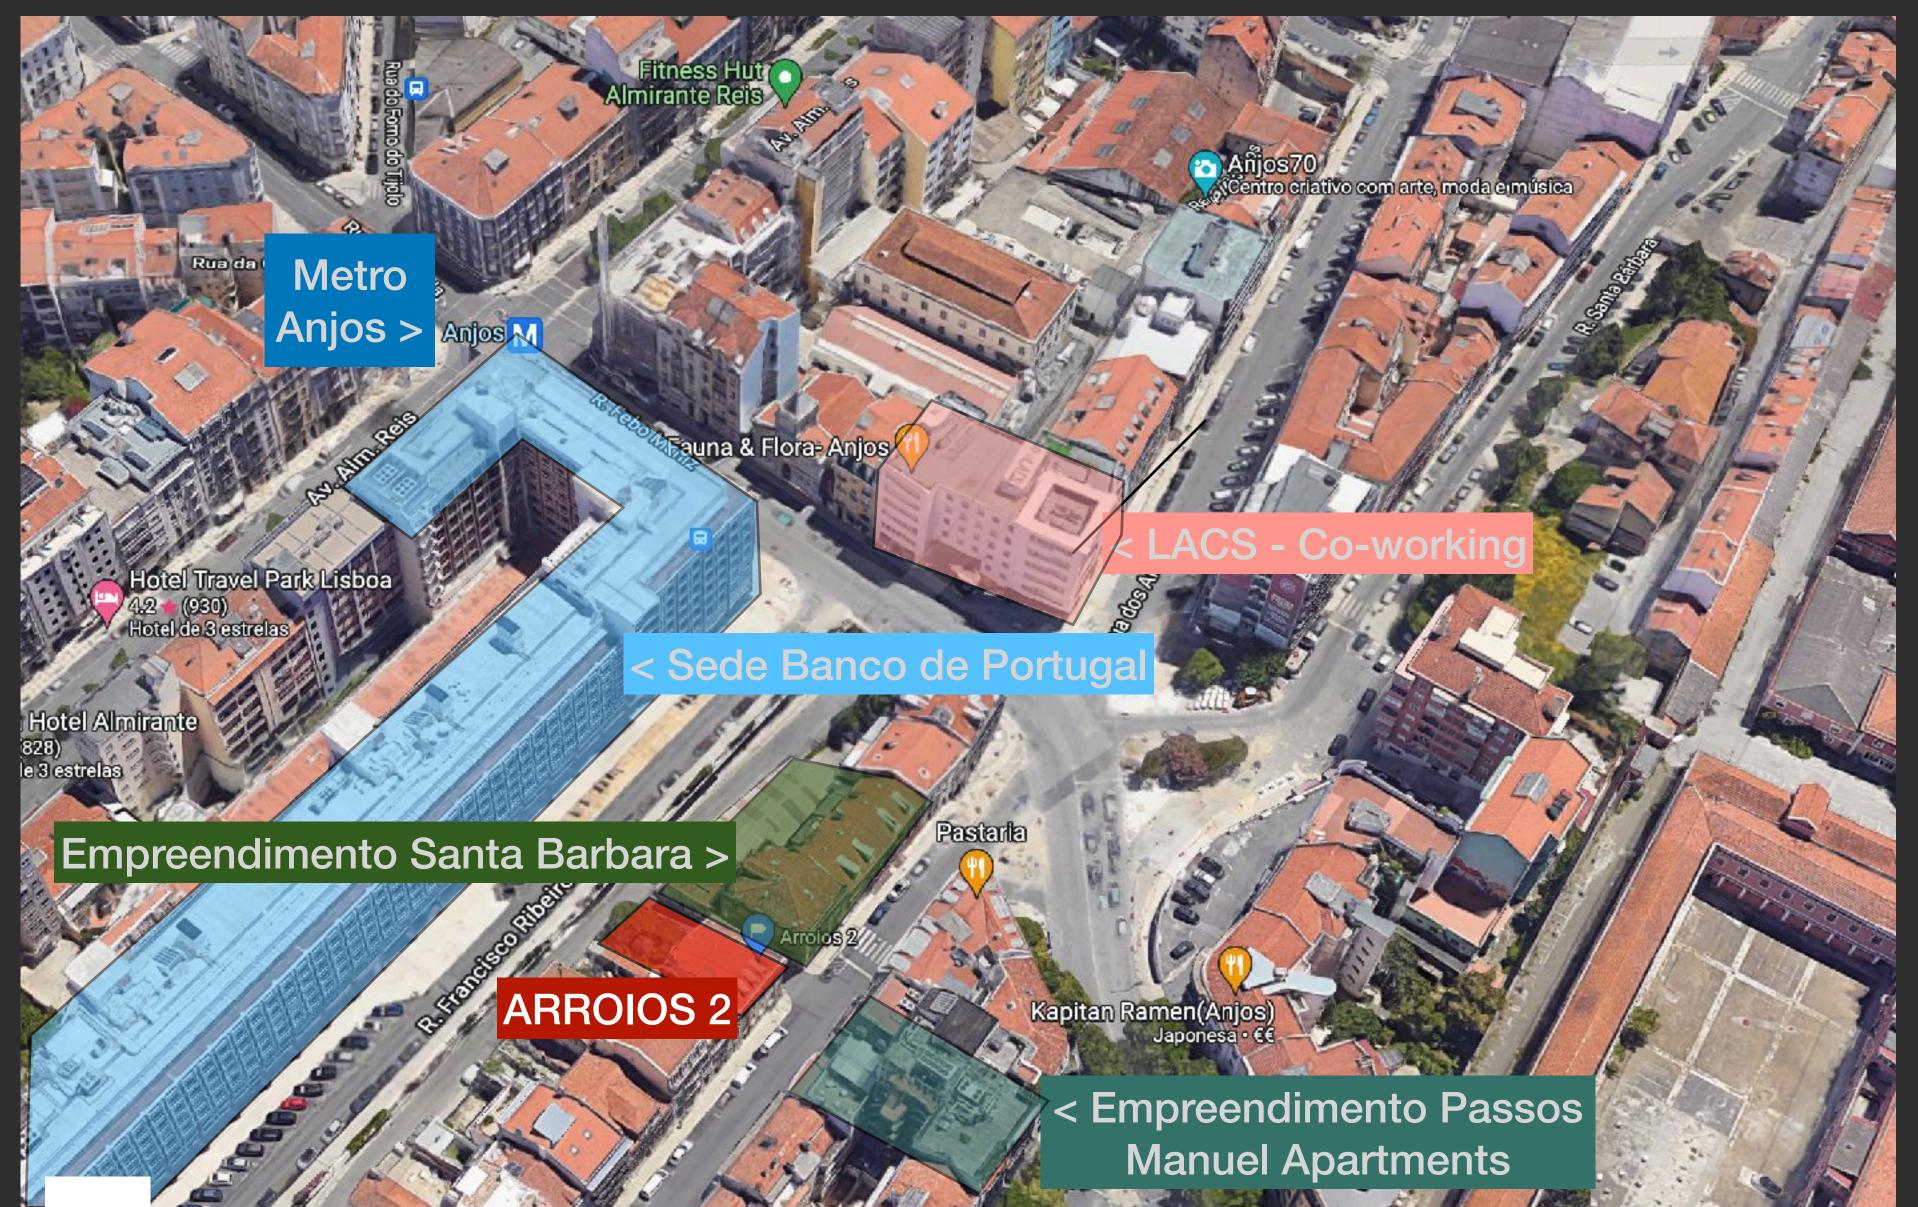

#### Rua de Arroios 2

A few steps from the subway station
Anjos, great restaurantes,
supermarkets, pharmacies and all the
amenities.

By car or public transportation, Rua de Arroios is perfectly located 15 minutes from the main universities, 10 minutes to the airport and 5 minutes from Avenida da Liberdade, Rossio and Saldanha.

Metro Anjos – 200 mts Praça Marques de Pombal –1.5Km Saldanha – 1.4Km