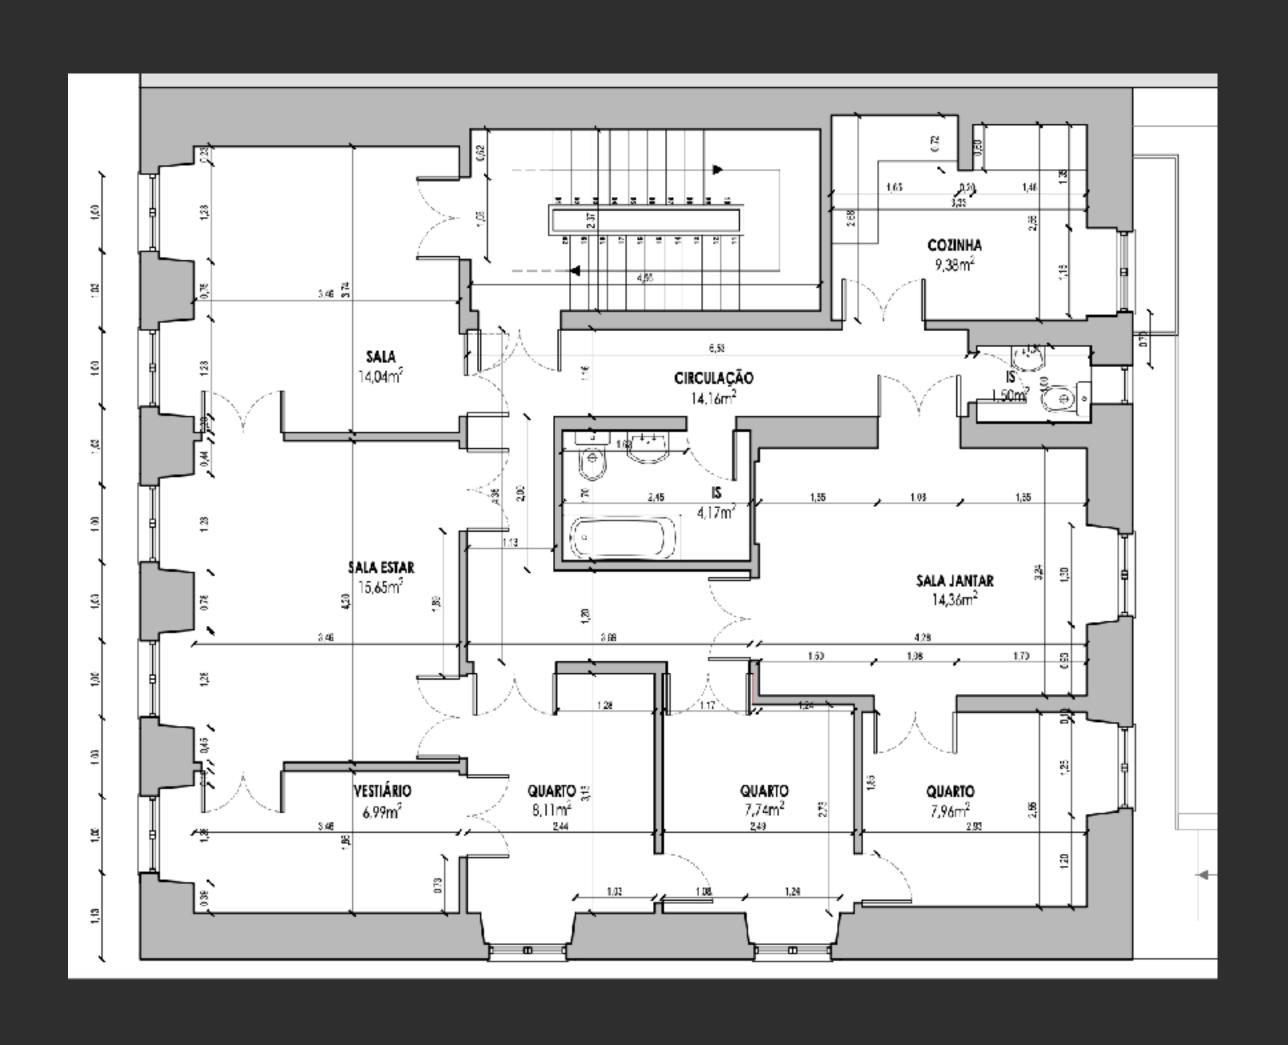

istic and cultural scene.



# "The world's coolest neighborhood"

(Arroios)

by Time Out magazine



#### 1. Location



#### Rua de Arroios 2

A few steps from the subway station
Anjos, great restaurantes,
supermarkets, pharmacies and all the
amenities.

By car or public transportation, Rua de Arroios is perfectly located 15 minutes from the main universities, 10 minutes to the airport and 5 minutes from Avenida da Liberdade, Rossio and Saldanha.

Metro Anjos – 200 mts Praça Marques de Pombal –1.5Km Saldanha – 1.4Km

#### 1. Location



#### 1. Location



## 1. Location – Façade



Salable Area: 589 m2

Backyard: 174,55 m2

Lot Area: 317 m2



### 2. Floorplan – Existing 2022 – Ground Floor



### 2. Floorplan - Existing 2022 - 1st Floor



### 2. Floorplan – Existing 2022 – 2nd Floor



### 2. Floorplan – Existing 2022 – 3rd Floor



3. Project - PIP in approval





# 3. Project - PIP in approval





## 3. Project - PIP Areas

| PROPOSTA       |                             |          |                  |          |             |          |                     |
|----------------|-----------------------------|----------|------------------|----------|-------------|----------|---------------------|
| PROPOSTA       | TIPOLOGIA                   | ABP (m2) | Logradouro/Patio | Varandas | Arrecadação | ABC (m2) | ESTACIONAMENTO      |
| PISO -1        | ESTACIONAMENTO              | -        | -                | -        | -           | 312      | TOTAL 8 LUGARES     |
| PISO 0         | T3                          | 131.87   | 38.36            | -        | 5.32        | 1