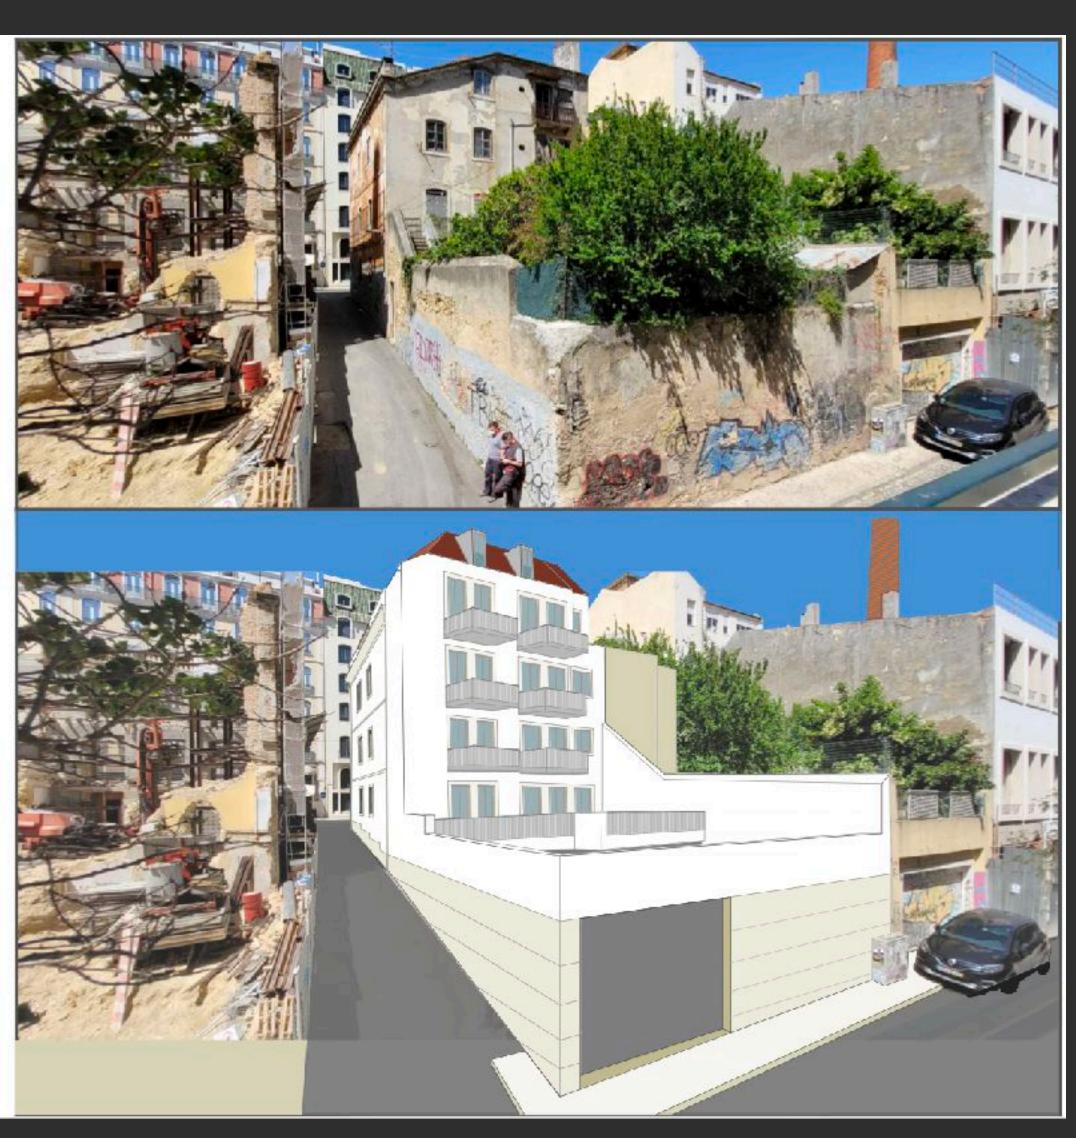

## 1. Location – Façade

Salable Area: 589 m2

Backyard: 174,55 m2

Lot Area: 317 m2