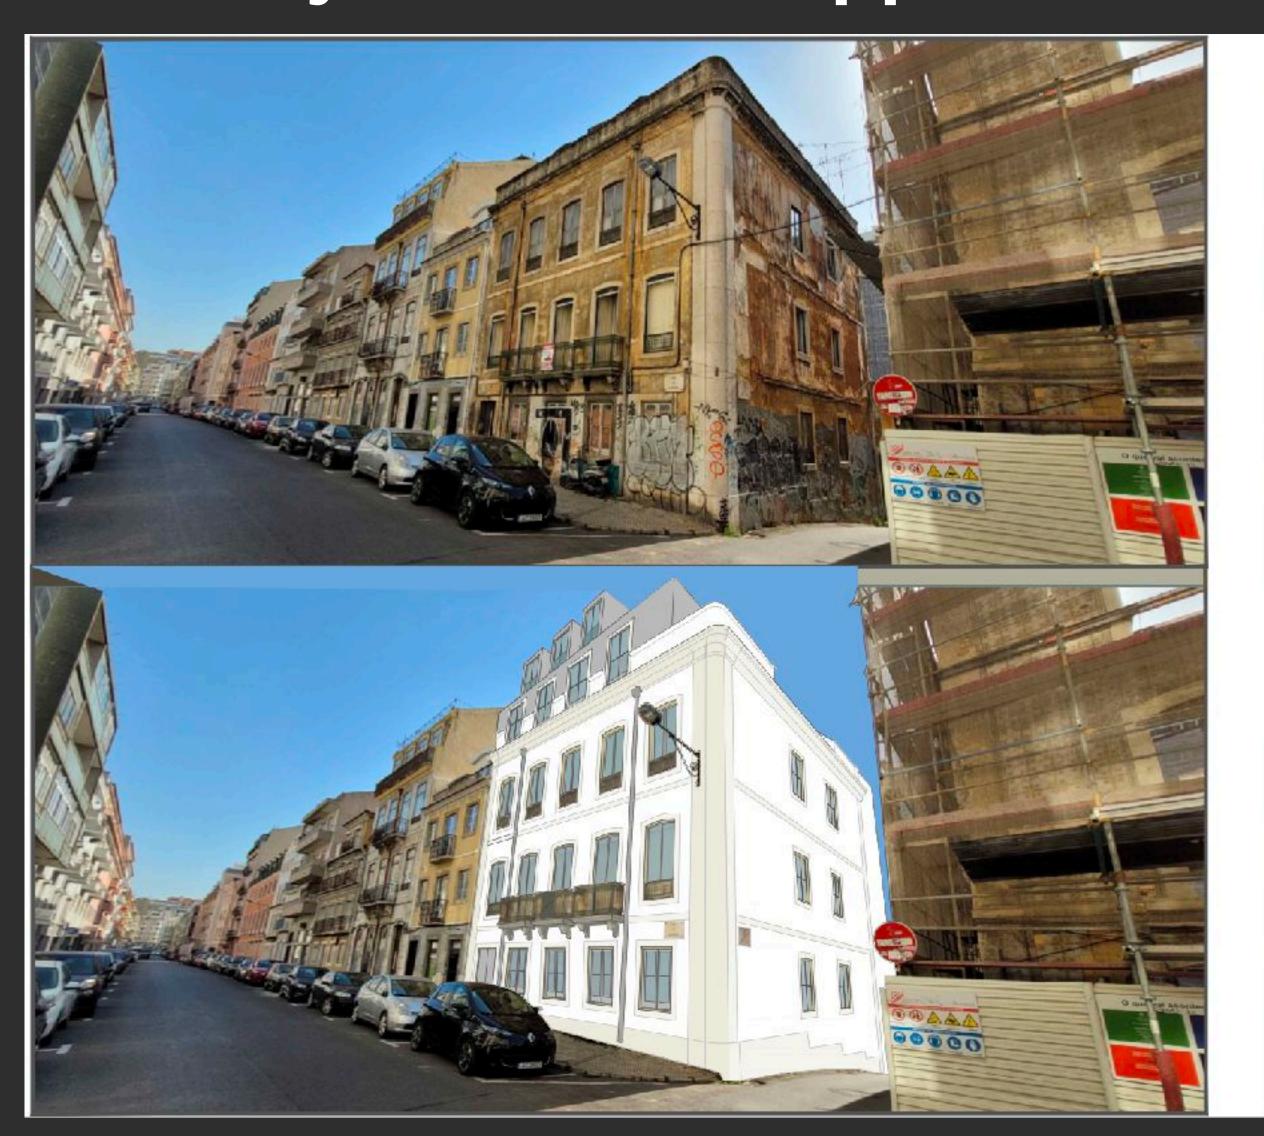

# 3. Project - PIP in approval

# 3. Project - Potential 3Ds study

Historical Façade - Renovated