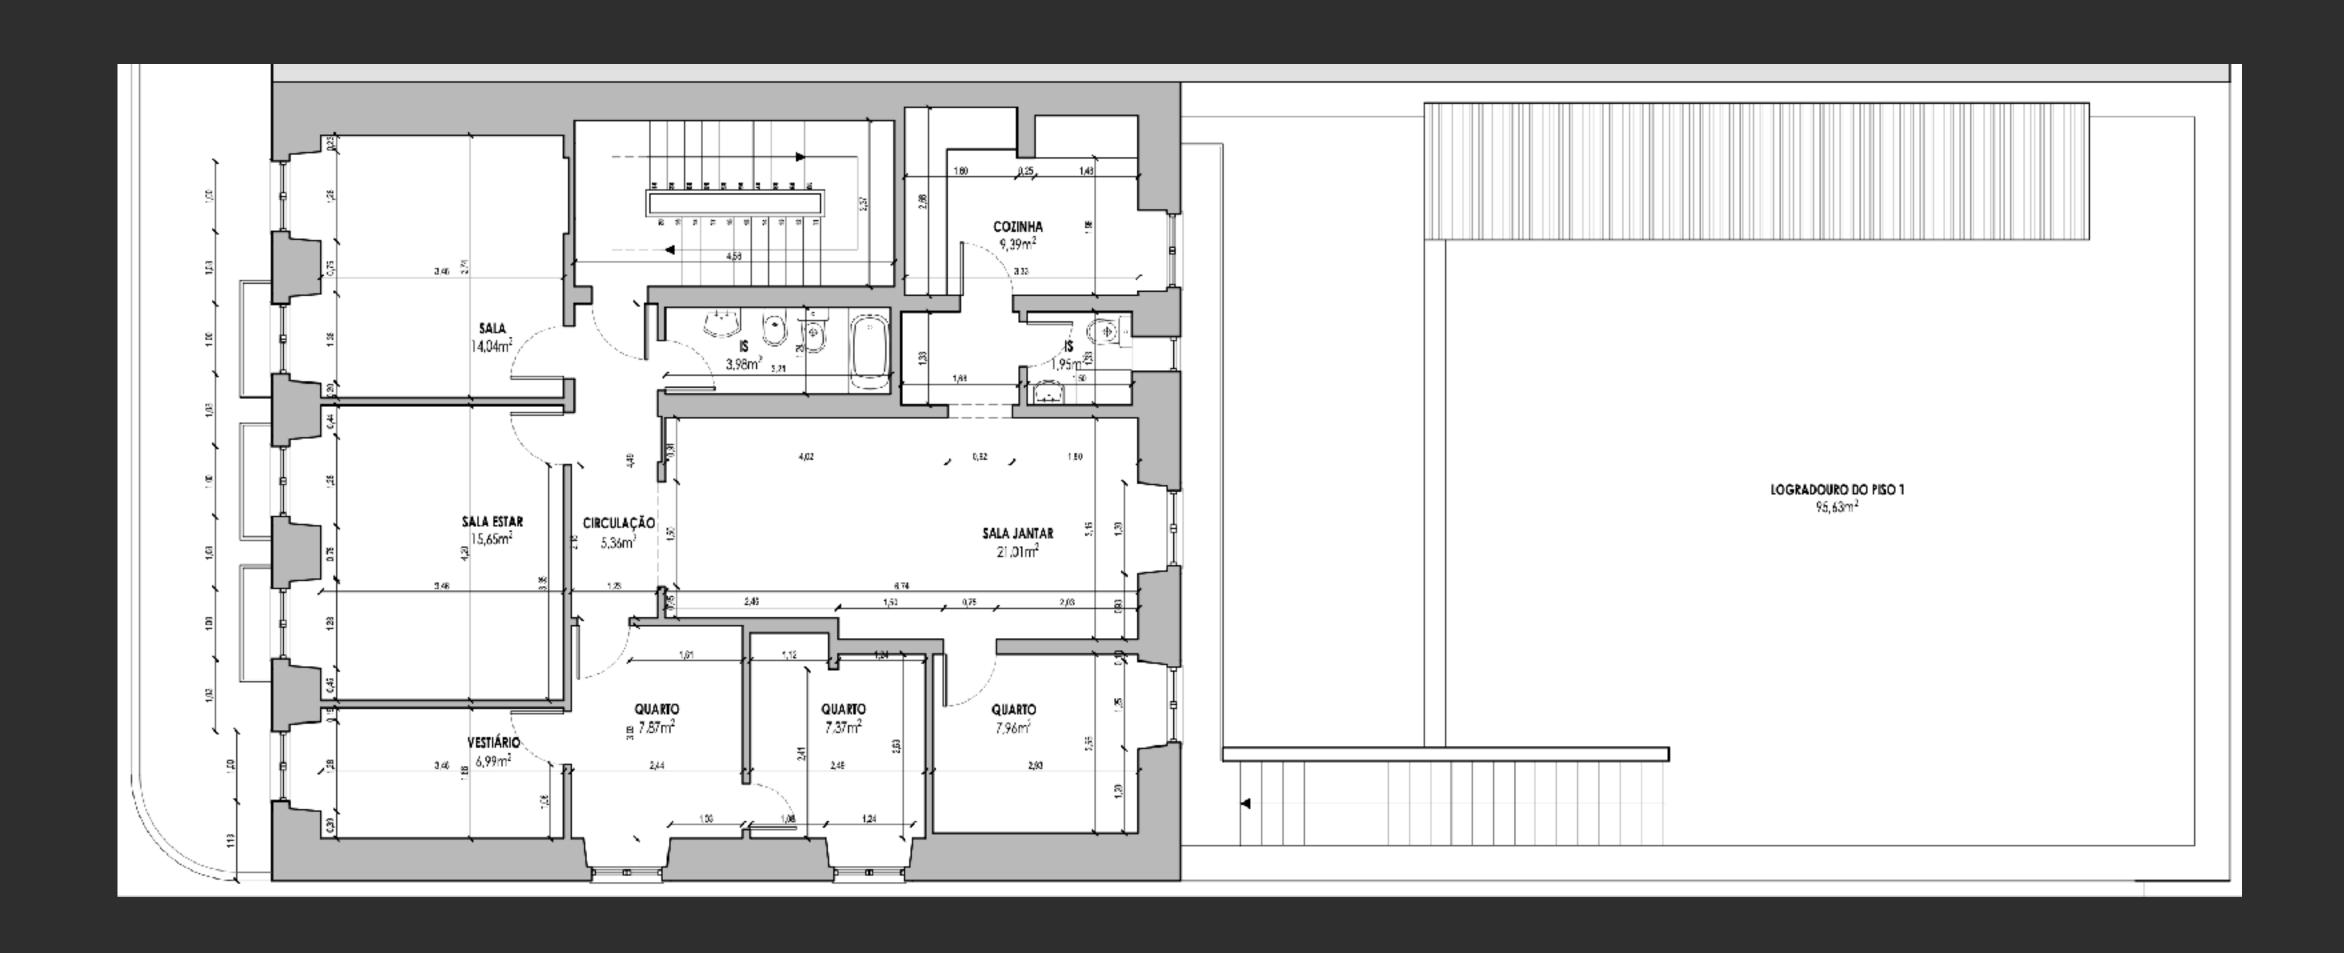

and relax lifestyle that goes along with an artistic and cultural scene.



# "The world's coolest neighborhood"

(Arroios)

by Time Out magazine



#### 1. Location



#### Rua de Arroios 2

A few steps from the subway station
Anjos, great restaurantes,
supermarkets, pharmacies and all the
amenities.

By car or public transportation, Rua de Arroios is perfectly located 15 minutes from the main universities, 10 minutes to the airport and 5 minutes from Avenida da Liberdade, Rossio and Saldanha.

Metro Anjos – 200 mts Praça Marques de Pombal –1.5Km Saldanha – 1.4Km

#### 1. Location



#### 1. Location



## 1. Location – Façade



Salable Area: 589 m2

Backyard: 174,55 m2

Lot Area: 317 m2



### 2. Floorplan – Existing 2022 – Ground Floor



### 2. Floorplan - Existing 2022 - 1st Floor



### 2. Floorplan – Existing 2022 – 2nd Floor



### 2. Floorplan – Existing 2022 – 3rd Floor



3. Project - PIP in approval





# 3. Project - PIP in approval





## 3. Project - PIP Areas

| PROPOSTA       |                             |          |                  |          |             |          |                     |
|----------------|-----------------------------|----------|------------------|----------|-------------|----------|---------------------|
| PROPOSTA       | TIPOLOGIA                   | ABP (m2) | Logradouro/Patio | Varandas | Arrecadação | ABC (m2) | ESTACIONAMENTO      |
| PISO -1        | ESTACIONAMENTO              | -        | -                | -        | -           | 312      | TOTAL 8 LUGARES     |
| PISO 0         | T3                          | 131.87