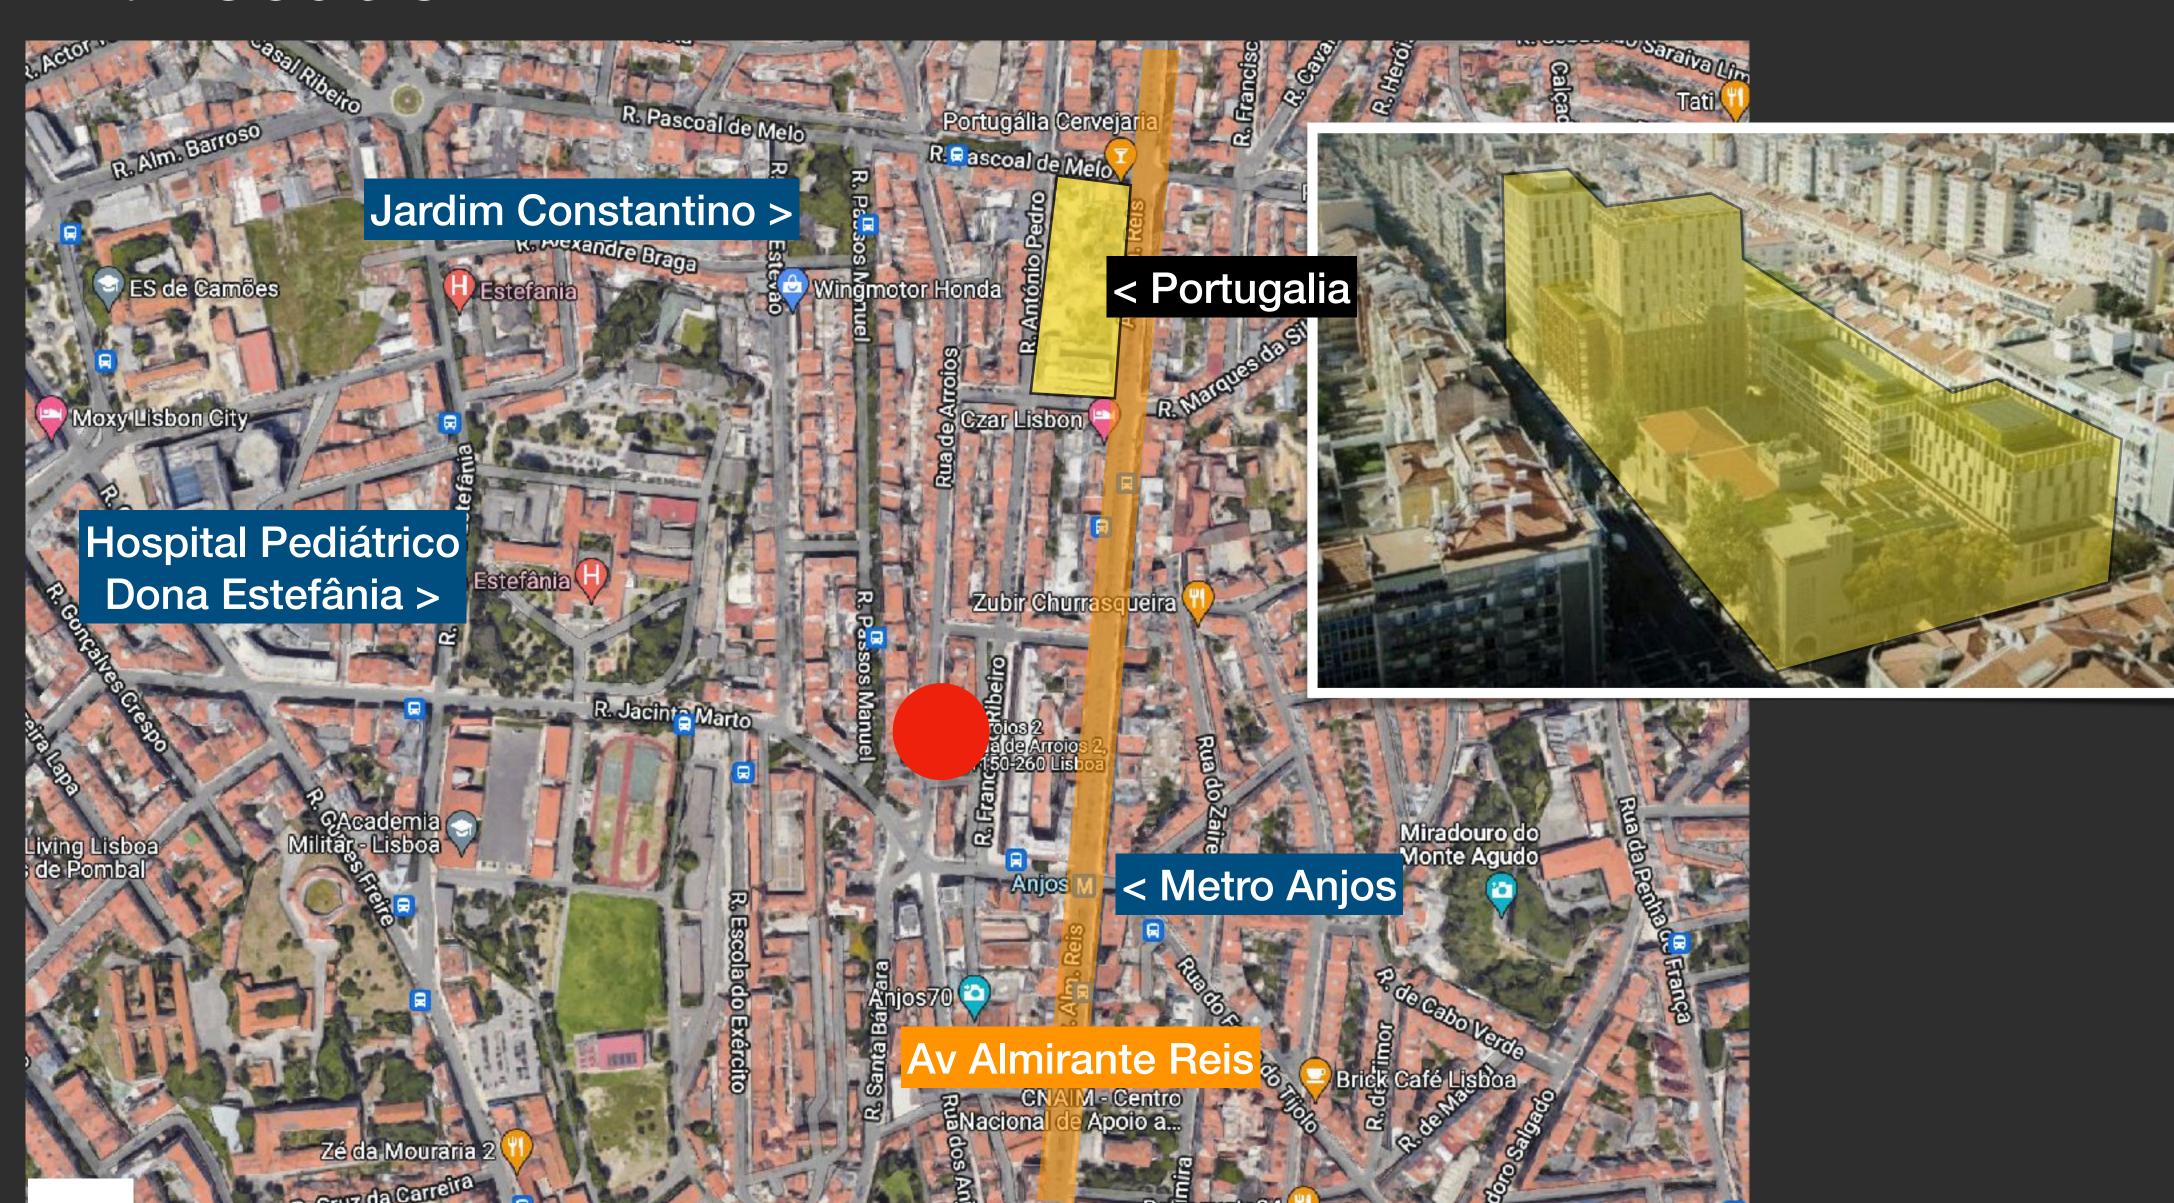

#### Rua de Arroios 2

A few steps from the subway station
Anjos, great restaurantes,
supermarkets, pharmacies and all the
amenities.

By car or public transportation, Rua de Arroios is perfectly located 15 minutes from the main universities, 10 minutes to the airport and 5 minutes from Avenida da Liberdade, Rossio and Saldanha.

Metro Anjos – 200 mts Praça Marques de Pombal –1.5Km Saldanha – 1.4Km